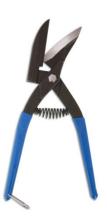

## **Angled Head Shears**

Angled head shears with super sharp, hardened steel blades, suitable for cutting sheet steel, aluminium, copper wire, netting and packaging. Self-opening, spring action handles for powerful cutting action with soft grip rubber coated handles and safety catch.

## **Additional Information**

- · Head angle: 30°.
- · Length: 250mm
- Spring loaded handles for ease of use.
- Suitable for use on sheet steel, aluminium, copper wire, netting and packaging.
- · Manufactured from chrome vanadium.