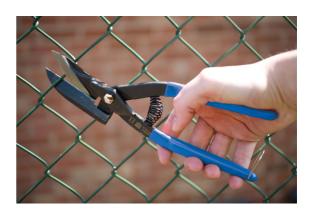

## **Angled Head Shears**

Angled head shears with super sharp, hardened steel blades, suitable for cutting sheet steel, aluminium, copper wire, netting and packaging. Self-opening, spring action handles for powerful cutting action with soft grip rubber coated handles and safety catch.

## **Additional Information**

- · Head angle: 30°.
- · Length: 250mm
- Spring loaded handles for ease of use.
- Suitable for use on sheet steel, aluminium, copper wire, netting and packaging.
- · Manufactured from chrome vanadium.