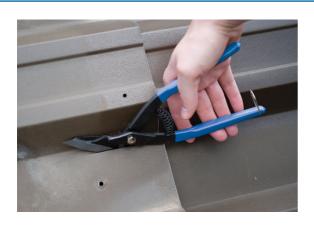

## **Angled Head Shears**

Angled head shears with super sharp, hardened steel blades, suitable for cutting sheet steel, aluminium, copper wire, netting and packaging. Self-opening, spring action handles for powerful cutting action with soft grip rubber coated handles and safety catch.