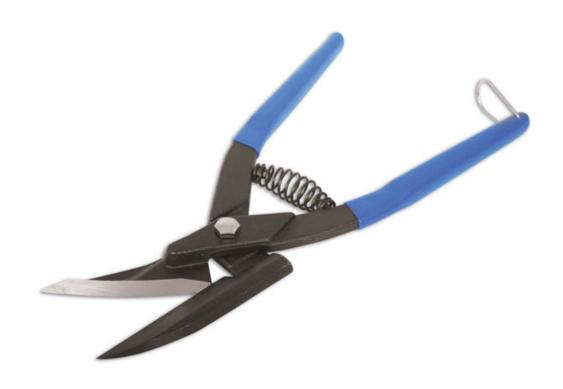

## **Angled Head Shears**

Angled head shears with super sharp, hardened steel blades, suitable for cutting sheet steel, aluminium, copper wire, netting and packaging. Self-opening, spring action handles for powerful cutting action with soft grip rubber coated handles and safety catch.

## **Additional Information**

- · Head angle: 30°.
- · Length: 250mm
- Spring loaded handles for ease of use.
- Suitable for use on sheet steel, aluminium, copper wire, netting and packaging.
- · Manufactured from chrome vanadium.