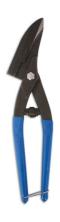

## **Angled Head Shears**

Angled head shears with super sharp, hardened steel blades, suitable for cutting sheet steel, aluminium, copper wire, netting and packaging. Self-opening, spring action handles for powerful cutting action with soft grip rubber coated handles and safety catch.

## **Additional Information**

- · Head angle: 30°.
- · Length: 250mm
- Spring loaded handles for ease of use.
- Suitable for use on sheet steel, aluminium, copper wire, netting and packaging.
- · Manufactured from chrome vanadium.